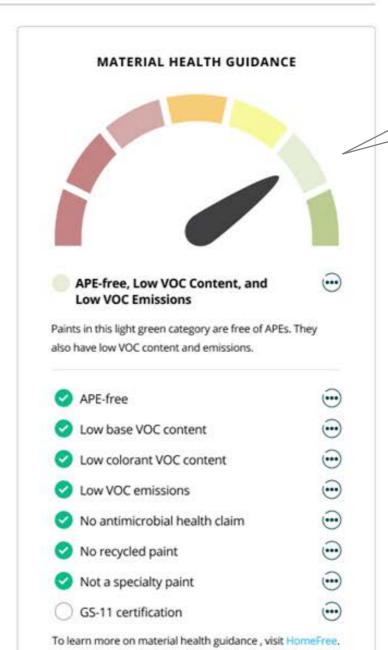

### CERTIFICATIONS

★ UL GREENGUARD Certificate

★ UL GREENGUARD GOLD Certificate

#### DETAILS

Exceptional durability, easy application, and excellent hide.

· Anti-microbial agents inhibit the growth of mold and mildew on the paint surface.

· Available in flat, low gloss eg-shel, low sheen eg-shel, eg-shel, semi-gloss and gloss.

Outstanding touch-up reduces repaint costs.

 Zero VOCs meets the most stringent environments. Complies with LEED, MPI, GREENGUARD, Environmental Institute (GEI) and other green guidelines and regulations.